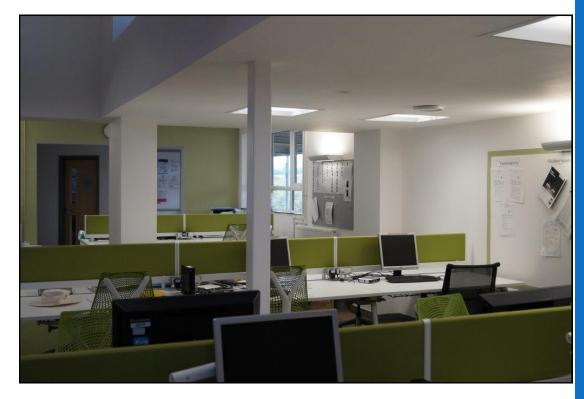

Office Concepts were awarded the project of upgrading the existing staff room to create a unique 'Professional Hub' for teachers and staff.

The project involved minor demolition works to enlarge the overall area, install an exposed ventilation system, suspended ceiling, mood lighting, complete décor, flooring of various types, kitchen facilities

## **FURNITURE**

dining tables and worktop

 $\Delta$ 

White pigeon hole units

- △ High leg barstools black polypropylene with chrome legs
- **∆** White beam hot desks
- ∆ Lime green desk screens in white aluminium frames
- ∆ Electrical, data points and cable management
- △ Mesh back lime green chairs on stainless steel base white frame