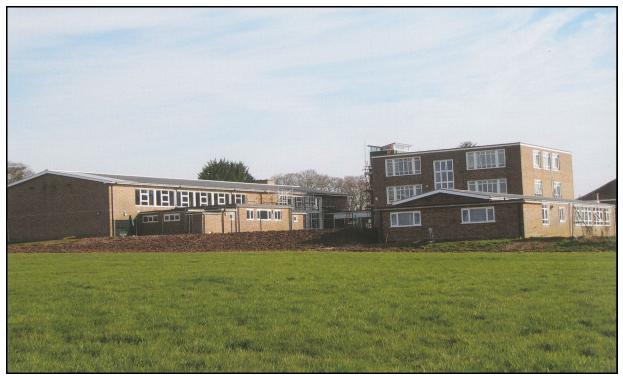

Situated on top of gently undulating chalky hills overlooking beautiful countryside with nearby rivers of Nadder and Wylye is Wilton School. Located in a small quintessential market town of Wilton, south Wiltshire with a history spanning more than 2,000 years. The school buildings at The Hollows date back to the 1930's with previous school owners, trustees and benefactors

Focus School acquired the facilities from Wiltshire Council in 2010.

Over a period of twelve months renovated, upgraded and improved the school that had been empty for approximately five years to provide it today following merger of Allbrook and Tisbury as Wilton School