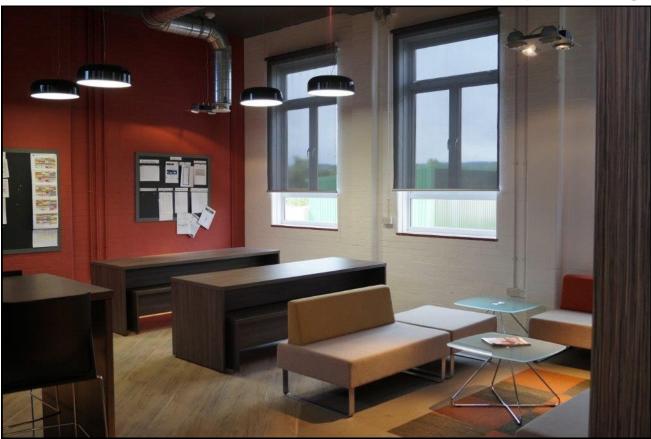

## **VENTILATION & DUCTWORK**

The School trustees opted for exposed duct air conditioning system complimented with a high level ceiling painted in dark tone to further enhance the ventilation

The result was outstanding as below shows combined with the assorted suspended lights

## **LIGHTING**

#### **LIGHTING**

Six styles of lights were chosen accentuating areas

With discreet suspension wires creating a distinctive style statement long life light sources, achieve up to LG7 compliance

Suspended duel mattt louvres with polycarbonate retractors for a clean contemporary appearance maintaining exceptional performance

Glossy black hung pendant with transparent prismatic acrylic bottom diffuser 500mm suspended at 1570

Four head multipositions give powerful performance, compact dimensions of this stylish luminair

Stylish extruded wall light energy efficient high quality flush etched glass light spill shallow projection

Glossy black pendant 320mm suspended at 1000 with metal ceiling clip