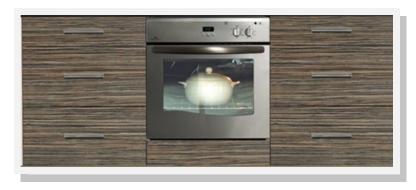

### **KITCHEN**

Oyster and Zebrano two tone creates a clean modern look with stylish design and strong feature working in perfect harmony to give a stunning kitchen with glass cabinets and opaque glass splash back. Electrical points and spur cutouts