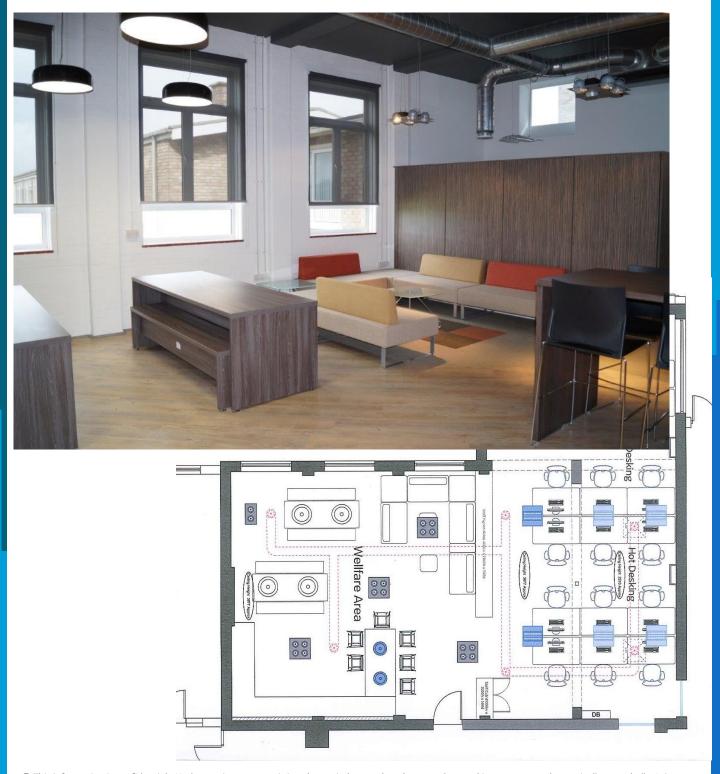

Office Concepts were awarded the project of upgrading the existing staff room to create a unique 'Professional Hub' for teachers and staff.

The project involved minor demolition works to enlarge the overall area, install an exposed ventilation system, suspended ceiling, mood lighting, complete décor, flooring of various types, kitchen facilities

## **FURNITURE**

dining tables and worktop

 $\Delta$ 

White pigeon hole units

- △ High leg barstools black polypropylene with chrome legs
- **∆** White beam hot desks
- ∆ Lime green desk screens in white aluminium frames
- ∆ Electrical, data points and cable management
- △ Mesh back lime green chairs on stainless steel base white frame