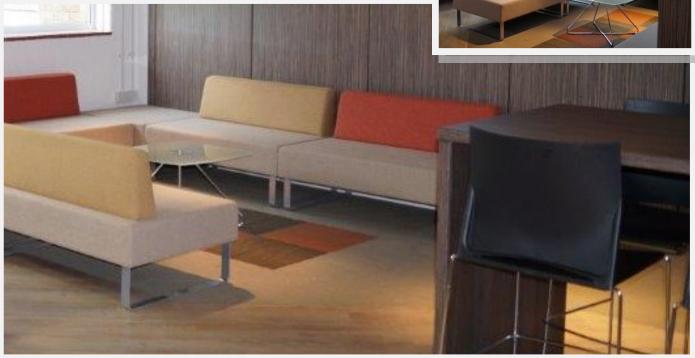

## **FURNITURE**

dining tables and worktop

 $\Delta$ 

White pigeon hole units

- △ High leg barstools black polypropylene with chrome legs
- **∆** White beam hot desks
- ∆ Lime green desk screens in white aluminium frames
- ∆ Electrical, data points and cable management
- △ Mesh back lime green chairs on stainless steel base white frame