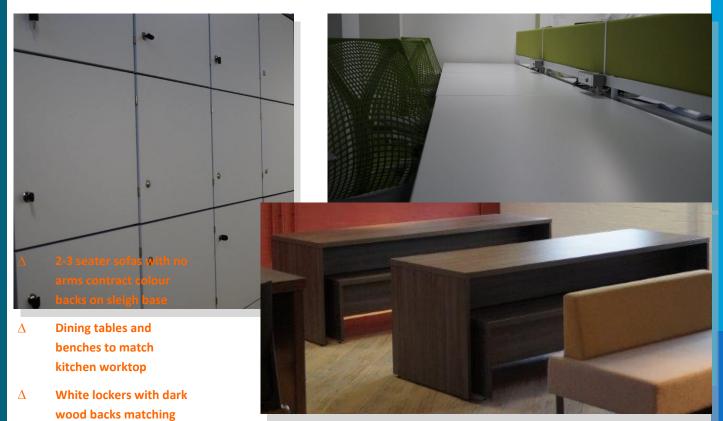

## **FURNITURE**

dining tables and worktop

 $\Delta$ 

White pigeon hole units

- △ High leg barstools black polypropylene with chrome legs
- **∆** White beam hot desks
- ∆ Lime green desk screens in white aluminium frames
- ∆ Electrical, data points and cable management
- △ Mesh back lime green chairs on stainless steel base white frame