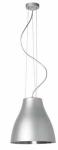

#### **LIGHTING**

Six styles of lights were chosen accentuating areas

With discreet suspension wires creating a distinctive style statement long life light sources, achieve up to LG7 compliance

Suspended duel mattt louvres with polycarbonate retractors for a clean contemporary appearance maintaining exceptional performance

Glossy black hung pendant with transparent prismatic acrylic bottom diffuser 500mm suspended at 1570

Four head multipositions give powerful performance, compact dimensions of this stylish luminair

Stylish extruded wall light energy efficient high quality flush etched glass light spill shallow projection

Glossy black pendant 320mm suspended at 1000 with metal ceiling clip