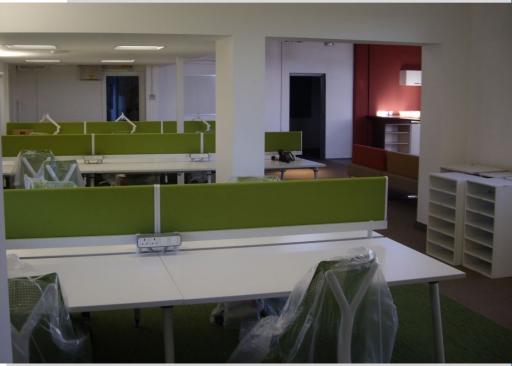

## **FURNITURE**

dining tables and worktop

 $\Delta$ 

White pigeon hole units

- △ High leg barstools black polypropylene with chrome legs
- **∆** White beam hot desks
- ∆ Lime green desk screens in white aluminium frames
- ∆ Electrical, data points and cable management
- △ Mesh back lime green chairs on stainless steel base white frame