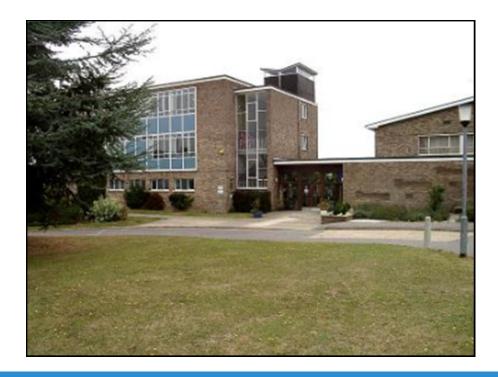

Situated on top of gently undulating chalky hills overlooking beautiful countryside with nearby rivers of Nadder and Wylye is Wilton School. Located in a small quintessential market town of Wilton, south Wiltshire with a history spanning more than 2,000 years. The school buildings at The Hollows date back to the 1930's with previous school owners, trustees and benefactors

Focus School acquired the facilities from Wiltshire Council in 2010.

Over a period of twelve months renovated, upgraded and improved the school that had been empty for approximately five years to provide it today following merger of Allbrook and Tisbury as Wilton School