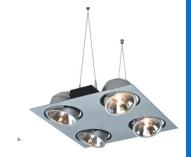

Glossy black hung pendant with transparent prismatic acrylic bottom diffuser 500mm suspended at 1570

Four head multipositions give powerful performance, compact dimensions of this stylish luminair

Stylish extruded wall light energy efficient high quality flush etched glass light spill shallow projection