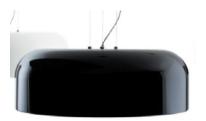

Glossy black hung pendant with transparent prismatic acrylic bottom diffuser 500mm suspended at 1570

Four head multipositions give powerful performance, compact dimensions of this stylish luminair

Stylish extruded wall light energy efficient high quality flush etched glass light spill shallow projection

Glossy black pendant 320mm suspended at 1000 with metal ceiling clip