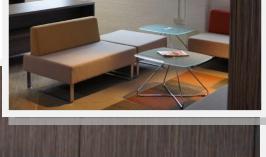

## **FURNITURE**

dining tables and worktop

 $\Delta$ 

White pigeon hole units

- △ High leg barstools black polypropylene with chrome legs
- **∆** White beam hot desks
- ∆ Lime green desk screens in white aluminium frames
- ∆ Electrical, data points and cable management
- △ Mesh back lime green chairs on stainless steel base white frame