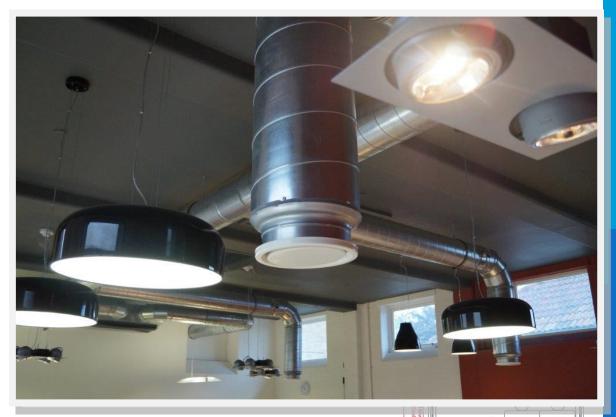

## **VENTILATION & DUCTWORK**

The School trustees opted for exposed duct air conditioning system complimented with a high level ceiling painted in dark tone to further enhance the ventilation

The result was outstanding as below shows combined with the assorted suspended lights

#### **LIGHTING**

Six styles of lights were chosen accentuating areas

With discreet suspension wires creating a distinctive style statement long life light sources, achieve up to LG7 compliance

Suspended duel mattt louvres with polycarbonate retractors for a clean contemporary appearance maintaining exceptional performance