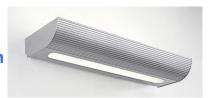

Glossy black hung pendant with transparent prismatic acrylic bottom diffuser 500mm suspended at 1570

Four head multipositions give powerful performance, compact dimensions of this stylish luminair

Stylish extruded wall light energy efficient high quality flush etched glass light spill shallow projection