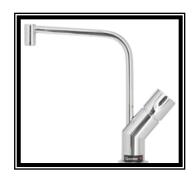

olycarbonate retractors for a clean contemporary appearance maintaining exceptional performance



Glossy black hung pendant with transparent prismatic acrylic bottom diffuser 500mm suspended at 1570



Four head multipositions give powerful performance, compact dimensions of this stylish luminair



Stylish extruded wall light energy efficient high quality flush etched glass light spill shallow projection





Glossy black pendant 320mm suspended at 1000 with metal ceiling clip



### **KITCHEN**



Oyster and Zebrano two tone creates a clean modern look with stylish design and strong feature working in perfect harmony to give a stunning kitchen with glass cabinets and opaque glass splash back. Electrical points and spur cutouts

Instant hot water tap installed for faster traffic flow







### **FLOORING**







© This information is confidential. Under no circumstance is it to be copied, reproduced, scanned, stored in any means, electronically or verbally. It is not to be used for any other purpose without direct permission from Office Concepts. We will not hesitate to take appropriate legal action if it's rights in this respect are infringed. With thanks to drawings and design by others

Office Concepts | Concept House | Midland Road | Bournemouth | Dorset | BH9 1PA | T: 01202 539608 | F: 01202 533165 | E: sales@officeconceptsuk.com



## **FURNITURE**



dining tables and worktop

 $\Delta$ 

White pigeon hole units

- △ High leg barstools black polypropylene with chrome legs
- **∆** White beam hot desks
- ∆ Lime green desk screens in white aluminium frames
- ∆ Elect