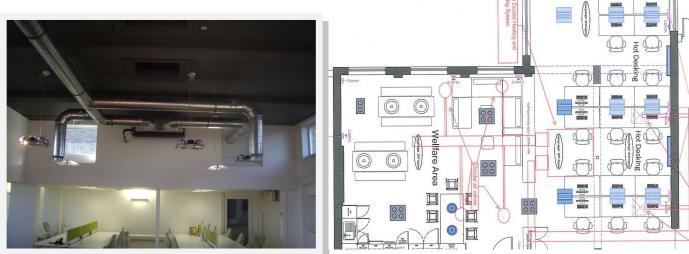

## **VENTILATION & DUCTWORK**

The School trustees opted for exposed duct air conditioning system complimented with a high level ceiling painted in dark tone to further enhance the ventilation

The result was outstanding as below shows combined with the assorted suspended lights

Office Concepts were awarded the project of upgrading the existing staff room to create a unique 'Professional Hub' for teachers and staff.

The project involved minor demolition works to enlarge the overall area, install an exposed ventilation system, suspended ceiling, mood lighting, complete décor, flooring of various types, kitchen facilities