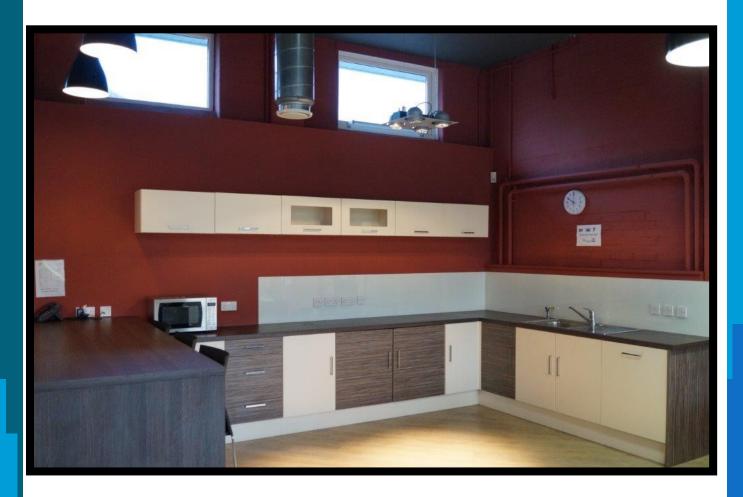

## **VENTILATION & DUCTWORK**

The School trustees opted for exposed duct air conditioning system complimented with a high level ceiling painted in dark tone to further enhance the ventilation

The result was outstanding as below shows combined with the assorted suspended lights

### **KITCHEN**

Oyster and Zebrano two tone creates a clean modern look with stylish design and strong feature working in perfect harmony to give a stunning kitchen with glass cabinets and opaque glass splash back. Electrical points and spur cutouts