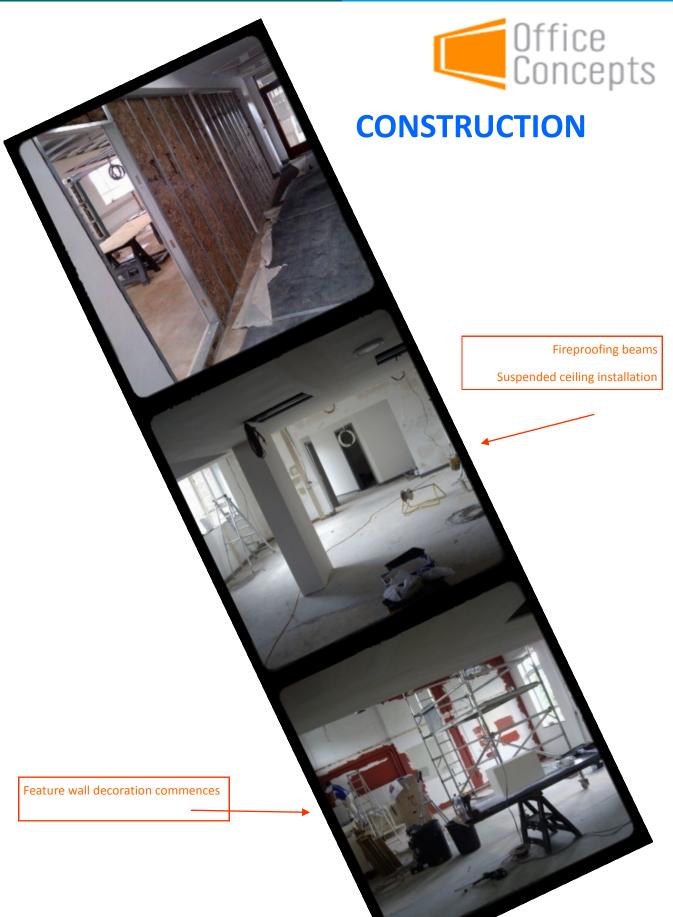

## **VENTILATION & DUCTWORK**

The School trustees opted for exposed duct air conditioning system complimented with a high level ceiling painted in dark tone to further enhance the ventilation

The result was outstanding as below shows combined with the assorted suspended lights